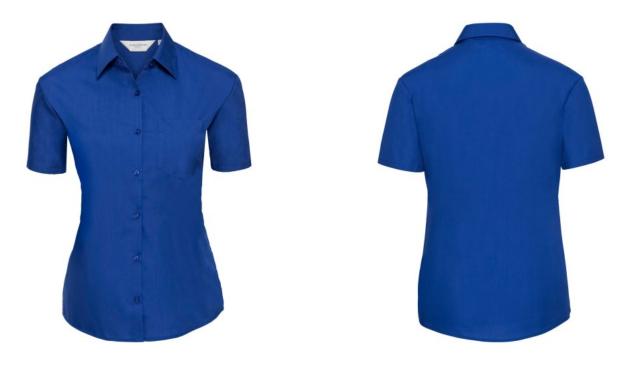

## WOMEN'S SS PO-COT EASY CARE POPLIN SHIRT

#### Specification

RUSSELL women's short sleeve shirt POLYCOTTON EASY CARE POPLIN.Elegant and versatile material.Classic, two buttons on cuff.35% Poplin cotton / 65% polyester, 110/105 g / m2.Drying at 50 degrees.EASY CARE - fast drying , easy to iron white XS light-Roy L